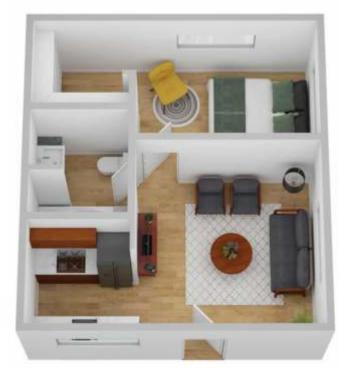

# One Bedroom One Bath -794 Sq. Ft.

Standard Ceilings & Stacked Connections

Two Bedroom One Bath -930 Sq. Ft\*. Standard Ceilings & Stacked Connections

(817) 518-4274

www.mywoodsofeastchase.com

8551 Ederville Road., Fort Worth TX. 76120