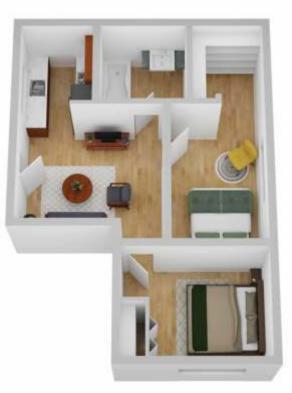

#### Vaulted Ceilings & Full Size Connections

Two Bedroom One Bath -758 Sq. Ft\*. Vaulted Ceilings & Full Size Connections \*All square footage is approximate only.