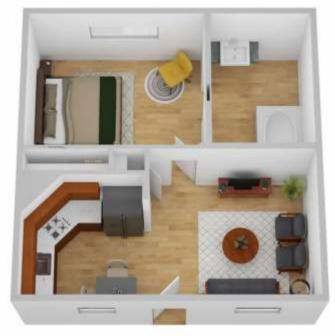

# One Bedroom One Bath -794 Sq. Ft.

Standard Ceilings & Stacked Connections

Two Bedroom One Bath -930 Sq. Ft\*. Standard Ceilings & Stacked Connections

(817) 518-4274

www.mywoodsofeastchase.com

8551 Ederville Road., Fort Worth TX. 76120