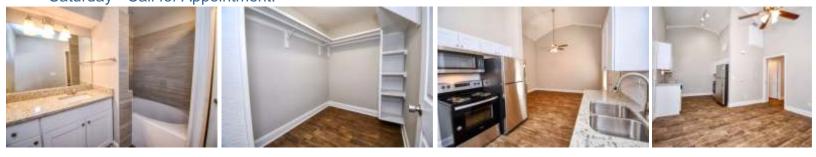

## **INTERIOR FEATURES**

- Spacious Apartments
- Vaulted Ceilings\*
- Large, Accessible Closets
- Washer / Dryer Connections
- Ceramic Tiled Baths and Entries
- Ceiling Fans
- 2" Mini Blinds

\* In select units. \*\*Restrictions apply.

- Two-Tone Paint
- Stainless Steel Appliances
- Granite Counter Tops
- Upgraded Cabinets
- Faux Wood Flooring
- Updates Lights & Fixtures