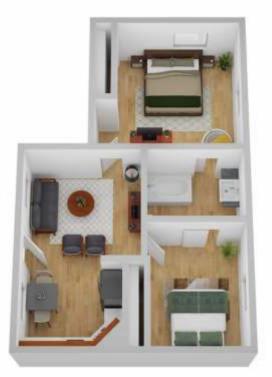

#### Vaulted Ceilings & Full Size Connections

Two Bedroom One Bath -758 Sq. Ft\*. Vaulted Ceilings & Full Size Connections \*All square footage is approximate only.